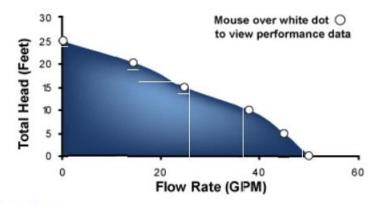

## Performance

| HEAD | 0'   | 5'   | 10'  | 15'  | 20' | 25' |
|------|------|------|------|------|-----|-----|
| GPM  | 50   | 45   | 38   | 35   | 15  | 0   |
| GPH  | 3000 | 2700 | 2280 | 2100 | 900 | 0   |